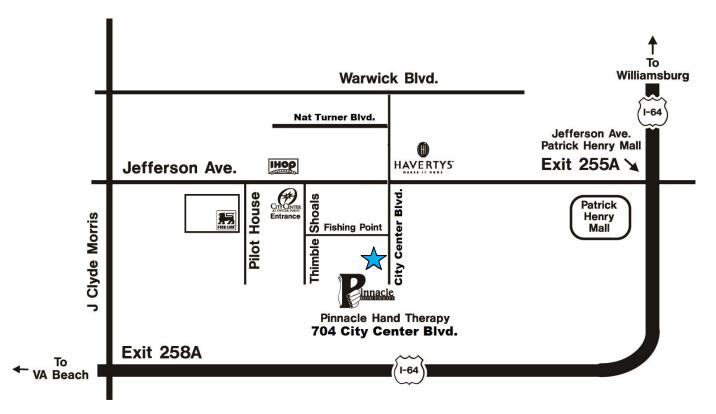

704 City Center Suite D, Newport News, VA 23606 Located two blocks off Jefferson Ave PHONE 757-595-4880 FAX 757-595-4886

Pinnacle Hand Therapy 704 City Center Suite D, Newport News, VA 23606 Located two blocks off Jefferson Ave PHONE 757-595-4880 FAX 757-595-4886